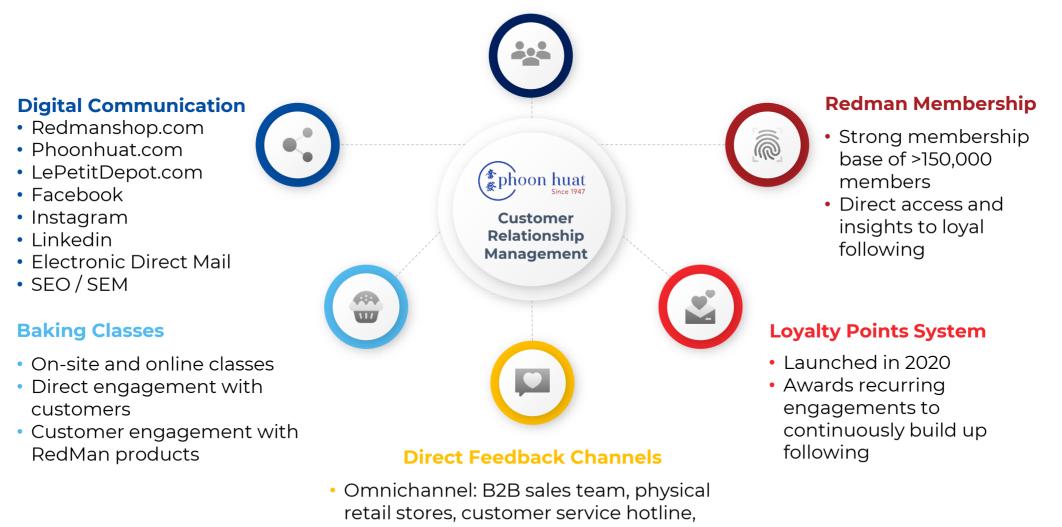

# **CUSTOMER ENGAGEMENTS AT THE HEART OF OPERATIONS**

#### Strive to obtain direct feedback from customers through Customer Relationship Management

#### **Dedicated B2B sales team**

• 30 professionals serving B2B customers

direct e-mailing, websites

hoon huat

 Ensures quick and close communication with customers