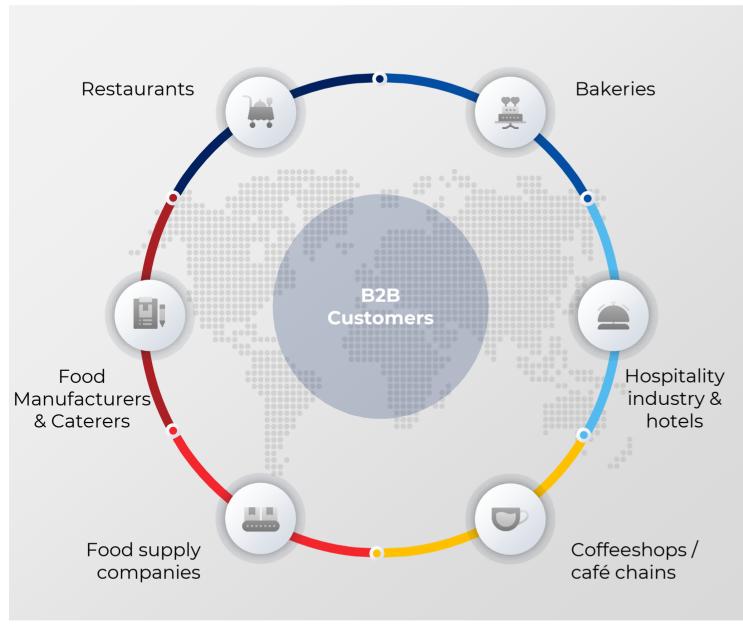

### **B2B-FOOD SERVICE**

#### Serves over 5,000 B2B-Food Service locations

#### • Diversified customer base

- >5,000 B2B-Food service locations
- Wide customer network from large hotel chains and food manufacturers to smaller artisanal bakeries and cafes