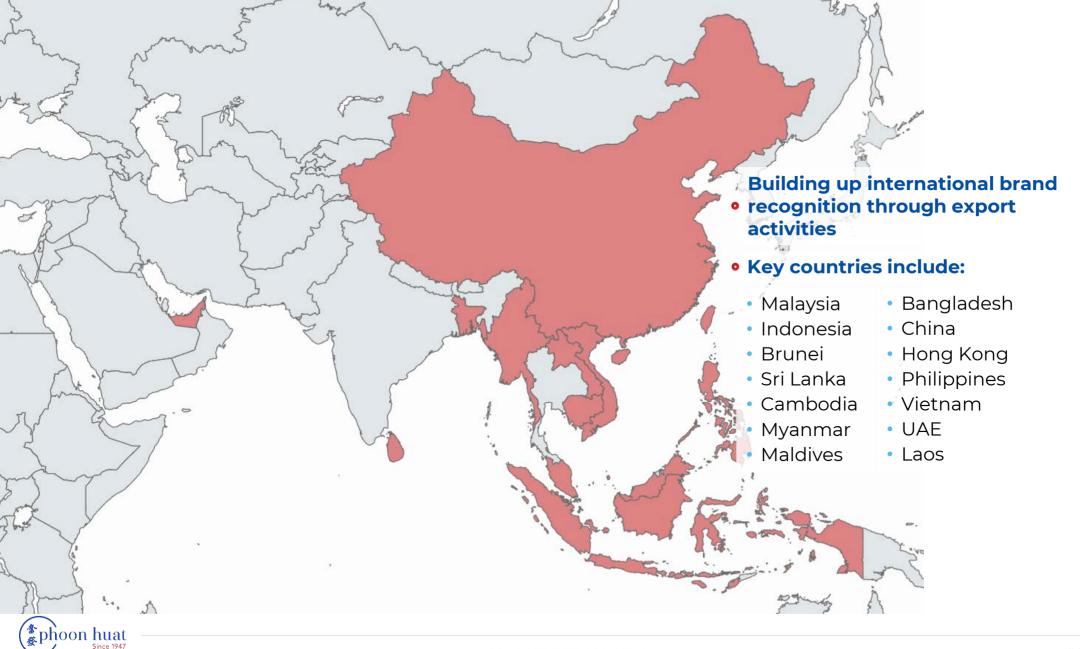

### **OVERSEAS BUSINESS**

Built up brand recognition across 25 countries, representing further growth potential