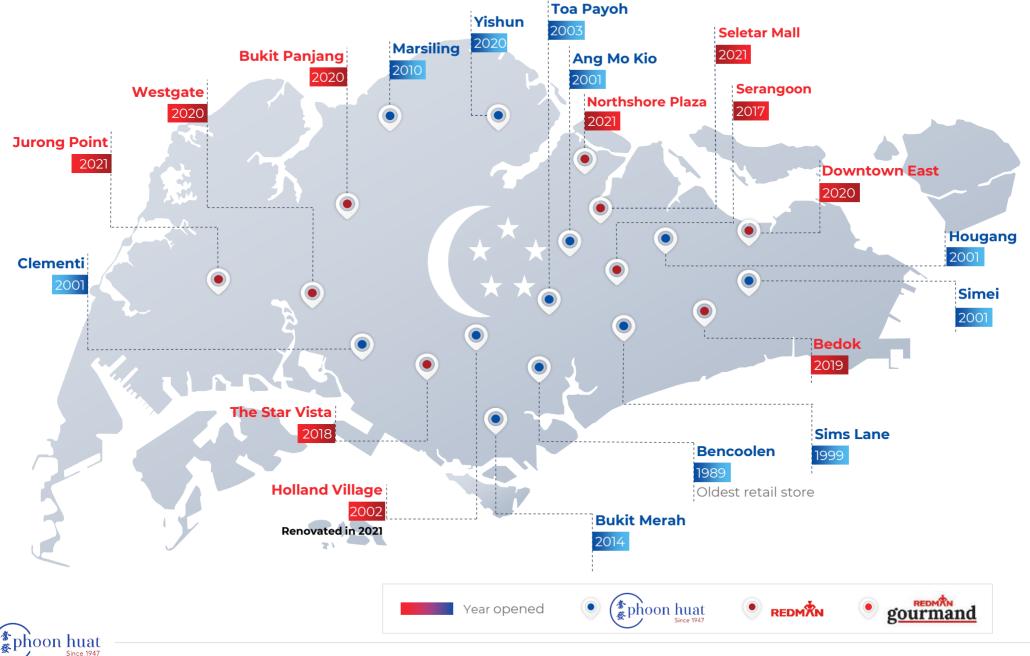

## SALES: B2C-RETAIL STORE NETWORK

Direct-to-Consumer sales with 20 Retail stores in Singapore, all of which are in strategic locations with high foot traffic